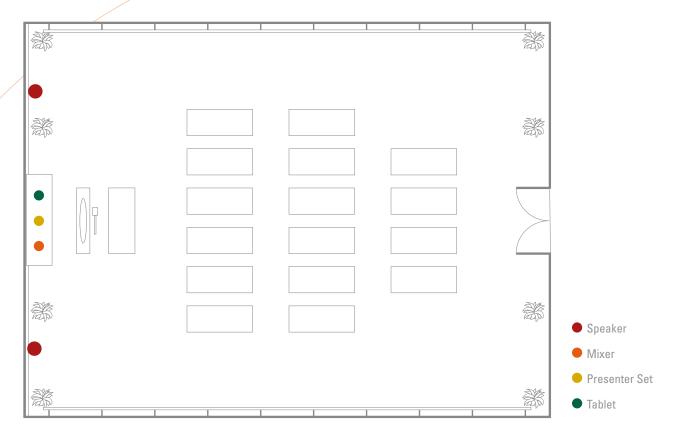

## YOGA/DANCE STUDIO

2500sq ft

|               | QUANTITY | MODEL                          | BRAND              |
|---------------|----------|--------------------------------|--------------------|
| MIXER         | 1        | CSM 14                         | JBL COMMERCIAL/JBL |
| SPEAKERS      | 2        | PRX415                         | JBL COMMERCIAL/JBL |
| AMPLIFIER     | 1        | XLS 2000                       | CROWN              |
| PRESENTER SET | 1        | PERCEPTION 45<br>PRESENTER SET | AKG                |