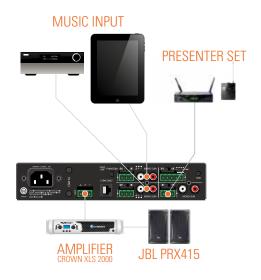

## YOGA/DANCE STUDIO

2500sq ft

|               | QUANTITY | MODEL                          | BRAND              |
|---------------|----------|--------------------------------|--------------------|
| MIXER         | 1        | CSM 14                         | JBL COMMERCIAL/JBL |
| SPEAKERS      | 2        | PRX415                         | JBL COMMERCIAL/JBL |
| AMPLIFIER     | 1        | XLS 2000                       | CROWN              |
| PRESENTER SET | 1        | PERCEPTION 45<br>PRESENTER SET | AKG                |